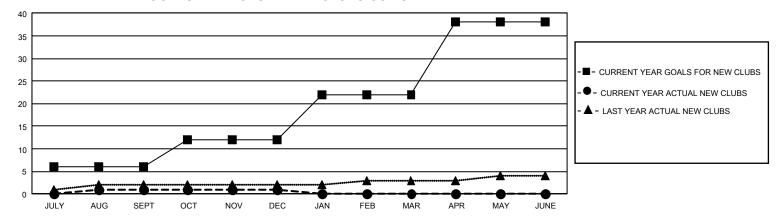

## GMT Constitutional Area 1, Group D

REPORT DOES NOT INCLUDE CLUBS IN UNDISTRICTED AREAS.

| Clubs                 |               |           |               | Members               |                           |                         |                                              |
|-----------------------|---------------|-----------|---------------|-----------------------|---------------------------|-------------------------|----------------------------------------------|
| RESULTS FOR 2022-2023 |               |           |               | RESULTS FOR 2022-2023 |                           |                         |                                              |
| QUARTER               | NEW CLUB GOAL | NEW CLUBS | DROPPED CLUBS | QUARTER M             | IEMBER GROWTH NET<br>GOAL | MEMBER GROWTH<br>ACTUAL | DROPPED MEMBERS ACTUAL (including transfers) |
| JULY/AUG/SEPT         | 18            | 1         | 8             | JULY/AUG/SEP          | T 309                     | 508                     | 625                                          |
| OCT/NOV/DEC           | 18            | 0         | 16            | OCT/NOV/DEC           | 389                       | 522                     | 854                                          |
| JAN/FEB/MAR           | 30            | 0         | 0             | JAN/FEB/MAR           | 384                       | 0                       | 0                                            |
| APR/MAY/JUNE          | 48            | 0         | 0             | APR/MAY/JUNE          | 424                       | 0                       | 0                                            |

## GOALS AND ACTUAL NEW CLUBS CUMULATIVE