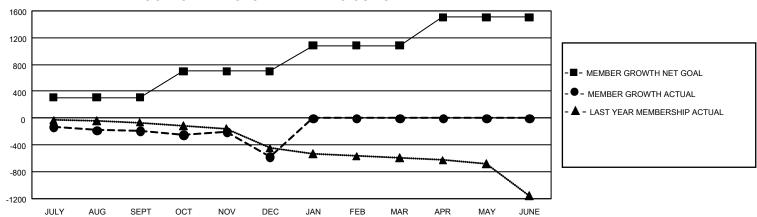

## GMT Constitutional Area 1, Group D

REPORT DOES NOT INCLUDE CLUBS IN UNDISTRICTED AREAS.

| Clubs                 |               |           |               | Members               |                           |                         |                                              |
|-----------------------|---------------|-----------|---------------|-----------------------|---------------------------|-------------------------|----------------------------------------------|
| RESULTS FOR 2022-2023 |               |           |               | RESULTS FOR 2022-2023 |                           |                         |                                              |
| QUARTER               | NEW CLUB GOAL | NEW CLUBS | DROPPED CLUBS | QUARTER M             | IEMBER GROWTH NET<br>GOAL | MEMBER GROWTH<br>ACTUAL | DROPPED MEMBERS ACTUAL (including transfers) |
| JULY/AUG/SEPT         | 18            | 1         | 8             | JULY/AUG/SEP          | T 309                     | 508                     | 625                                          |
| OCT/NOV/DEC           | 18            | 0         | 16            | OCT/NOV/DEC           | 389                       | 522                     | 854                                          |
| JAN/FEB/MAR           | 30            | 0         | 0             | JAN/FEB/MAR           | 384                       | 0                       | 0                                            |
| APR/MAY/JUNE          | 48            | 0         | 0             | APR/MAY/JUNE          | 424                       | 0                       | 0                                            |

## GOALS AND ACTUAL MEMBERS CUMULATIVE

| DROPPED CLUBS: 24 |       | 367 CLUBS OF 1,030 ADDED 1<br>OR MORE NEW MEMBERS | GENDER DISTRIBUTION                  |                 |  |
|-------------------|-------|---------------------------------------------------|--------------------------------------|-----------------|--|
|                   |       |                                                   | MALE                                 | 16,765 (66.85%) |  |
|                   |       |                                                   | FEMALE                               | 8,308 (33.13%)  |  |
| DROPPED MEMBERS   |       |                                                   | NON BINARY                           | 0 (0.00%)       |  |
| DECEASED          | 291   |                                                   | PREFER NOT TO ANSWER                 | 4 (0.02%)       |  |
| CLUB CANCELLED    | 137   |                                                   | TOTAL FAMILY UNIT MEMBERS 5,05       |                 |  |
| OTHER             | 1,053 | CLICK HERE FOR                                    |                                      |                 |  |
| TOTAL             | 1,481 | CUMULATIVE MEMBERSHIP DATA                        | FAMILY MEMBERS PAYING HALF DUES 2,60 |                 |  |